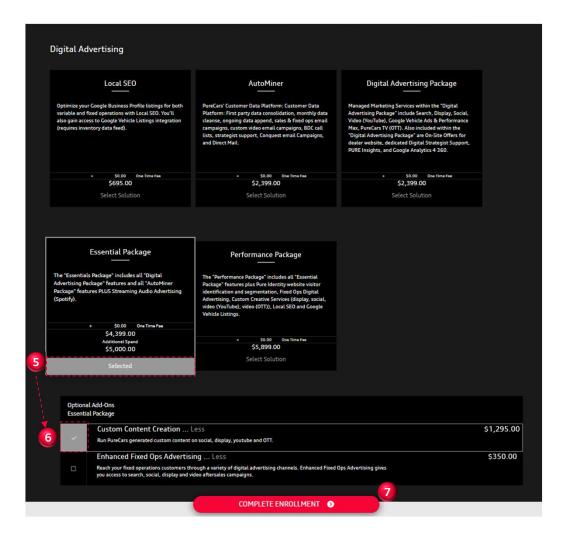

#### SHOP BY PROVIDER Provider - Product Selection

- 5. Choose your product(s) within Provider page and click Select Solution

  Once a product is selected, the status will change from "Select Solution" to "Selected"
- 6. Once **Selected**, choose and click on any **Optional Add-Ons**
- 7. Select Complete Enrollment

\*Important – the Enrollment Center utilizes shopping cart functionality. You can return to Shop by Provider and/or Shop by Product pages to enroll in additional products before proceeding to the final confirmation page.