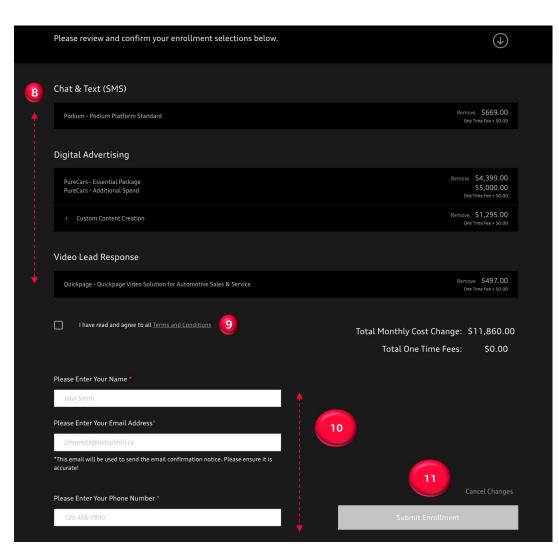

#### SHOP BY PROVIDER Enrollment Confirmation

5

Please ensure you review each of your enrollment selections.

- Once you have selected Complete Enrollment -Review your Enrollment Selection(s) across all Providers/Products
- 9. Accept Terms and Conditions
- 10. Input Your Name, E-mail Address and Phone Number
- 11. Click on Submit Enrollment
  - **Cancel Changes** will clear all enrollments from the Enrollment Confirmation page