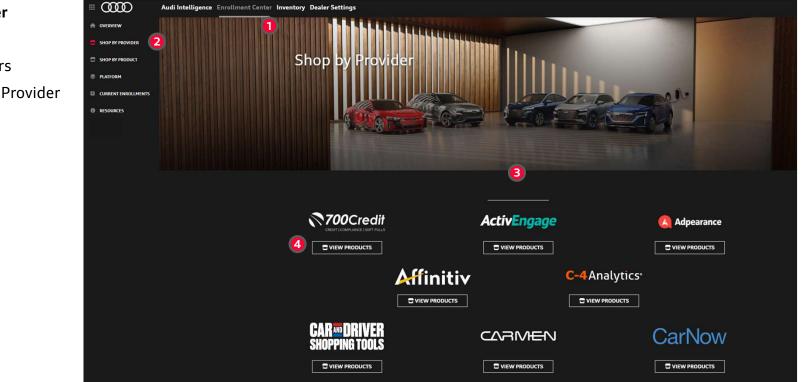

### Enrollment Center SHOP BY PROVIDER

The Enrollment Center allows its user to also "Shop by Provider". Simply select the Provider(s) that you are most interested in, and you will be served with a menu of their respective product offering/pricing across all applicable product categories.

1. Select Enrollment Center

2. Select Shop by Provider

З

- 3. Review available Providers
- 4. Select View Products by Provider

#### SHOP BY PROVIDER Provider - Product Selection

- 5. Choose your product(s) within Provider page and click Select Solution

  Once a product is selected, the status will change from "Select Solution" to "Selected"
- 6. Once **Selected**, choose and click on any **Optional Add-Ons**
- 7. Select Complete Enrollment