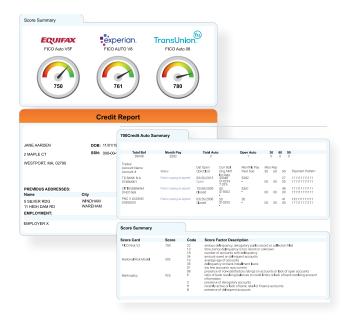

#### **Credit Reports**

We offer access to reports from the leading national credit companies, Experian, Equifax and TransUnion. Credit Reports contain information from credit grantors, courts, and collection agencies regarding the historical loans by the consumer. Credit Reports also include scores (FICO and Vantage), and public records such as judgments, liens, and bankruptcies. They also may include previous employers, addresses and other names used. All 700Credit clients receive their choice of report format, score, and ancillary products.

#### **Credit Report Option**

With our QuickQualify platform, dealers have the option of either getting the soft pull prequalification results as shown above, or you can opt to receive a full credit file from all three bureaus: **Equifax**, **TransUnion**, and **Experian**.

We **STRONGLY** suggest you set up your prequalification bureau to match the bureau and scorecard that matches your credit bureau used in your F&I Office.

**Note:** This report can only be used for information purposes and **CANNOT** be used to fund the deal.

Above is an example of our HTML Credit Report. This image was split for display purposes but will normally provide dealers with a complete, single view.