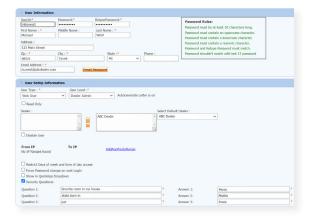

#### **Managing Users**

You can add, edit or delete users who have access to your customer, credit and lead information through the following process:

- 1. Log in to 700Dealer.com
- 2. Click on the "Users" link in the left-hand navigation bar
- 3. To edit a user's credentials, click the "Edit" link on the right
- 4. To delete a user, click the "Delete" link on the right
- 5. To create a new user, click on the "Copy" link on the right.

| Administration       |                     |                            |              |              |        |                                   | Search       |      | Go                   |
|----------------------|---------------------|----------------------------|--------------|--------------|--------|-----------------------------------|--------------|------|----------------------|
| Account Profile      | Hide Inactive       |                            |              |              |        |                                   |              | -    |                      |
| Online Invoicing     | UserID              | Name                       | UserLevel    | UserType     | Status | Dealer                            | City         | Stat | Action               |
| Site security        | cartercountydcjcudl | CU DL Interface            | Dealer User  | Gateway User | Active | Carter County Dodge Chrysler Jeep | Ardmore      | OK   | Edit   Delete   Copy |
| ealers               | cartercountydcjdc   | Elend Solutions Interface  | Dealer User  | Gateway User | Active | Carter County Dodge Chrysler Jeep | Ardmore      | OK   | Edit   Delete   Copy |
| Users                | cartercountydcpg    | ElendSolutionsPQ Interface | Dealer User  | Gateway User | Active | Carter County Dodge Chrysler Jeep | Ardmore      | OK   | Edit   Delete   Copy |
| Jser Levels          | cartercountyhyucudl | CU DL Interface            | Dealer User  | Gateway User | Active | Carter County Hyundai             | Ardmore      | OK   | Edit   Delete   Copy |
| ata Access           | cartercountyhyudc   | Elend Solutions Interface  | Dealer User  | Gateway User | Active | Carter County Hyundai             | Ardmore      | OK   | Edit   Delete   Copy |
| etters               | cchyundaidcpq       | ElendSolutionsPQ Interface | Dealer User  | Gateway User | Active | Carter County Hyundai             | Ardmore      | OK   | Edit   Delete   Copy |
| redit Engine Monitor | fchavez             | Frank Chavez               | Dealer Admin | ODE User     | Active | Carter County Dodge Chrysler Jeep | Ardmore      | OK   | Edit   Delete   Copy |
| JserID Lookup        | keystonechevycudi   | CU DL Interface            | Dealer User  | Gateway User | Active | Keystone Chevrolet                | Sand Springs | OK   | Edit   Delete   Copy |
|                      | keystonechevydrc    | Drive Centric Interface    | Dealer User  | Gateway User | Active | Keystone Chevrolet                | Sand Springs | OK   | Edit   Delete   Copy |
| Subcode Lookup       | keystonegbg         | Gubagoo Interface          | Dealer User  | Gateway User | Active | Keystone Chevrolet                | Sand Springs | OK   | Edit   Delete   Copy |
| opup<br>AS Detail    |                     |                            |              |              | 12     |                                   |              |      |                      |

When you click on "**Edit**", you will be brought to a screen where you can make changes to the information.