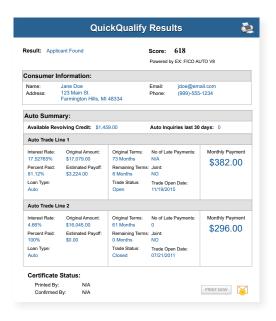

## Introduction to QuickQualify

**QuickQualify** is a soft pull prequalification solution which places a soft inquiry on the consumer's file, that does not require a consumer's SSN or DoB - only name and address required. For each consumer that fills out the prequalification form and gets preapproved, dealers receive:

- FICO Score
- Available Revolving Credit
- Auto Inquiries last 30 days
- Summary of Auto Trade Lines Including:
  - Current Monthly Payments
  - Current Auto Loan Interest Rates
  - Remaining Balance/Payoff
  - Payment History
  - Months Remaining on Auto Loans

You can use this information to put the consumer in the right vehicle with the right financing, right away!