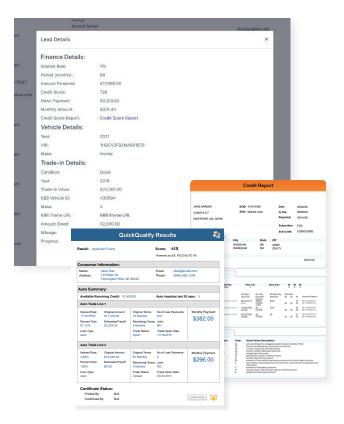

Once you select the "View Lead" button, you see the details behind the deal.

Click on "Credit Score Report" and you will see both the full credit report pulled and the summary QuickQualify results.

#### Introduction to 700Dealer.com

As a customer of 700Credit, you have access to your own personal credit portal at <u>www.700Dealer</u>.com. You should have received your username and password in a welcome email from 700Credit.

By clicking on any name in the list, you can view their full credit report, red flag, and a link to their compliance dashboard. If a QuickQualify was run, you will see the QuickQualify results.