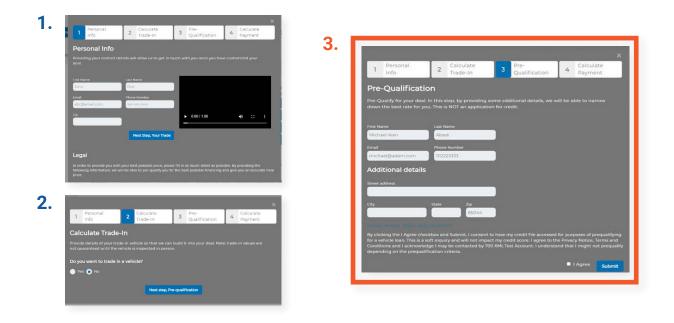

700Credit's prequalification solution is directly integrated into Step 3 of the process, "**Prequalification**". Fill out the required fields (most fields should autofill due to provided information in Step 1), check "I agree" to the terms and conditions, and then "Submit".

The consumer is then brought directly to Step 3 of the process, **"Pre-Qualification**", where 700Credit's prequalification software is integrated.

Fill out the required fields, check "I agree" to the terms and conditions, and then "Submit".

| 1 Personal<br>Info                               | 2 Calculate<br>Trade-In        | 3 Pre-<br>Qualification                                            | 4 Calculate<br>Payment   |
|--------------------------------------------------|--------------------------------|--------------------------------------------------------------------|--------------------------|
| Pre-Qualificat                                   | ion                            |                                                                    | 1                        |
| Pre-Qualify for your de                          | al. In this step, by providing |                                                                    | will be able to narrow   |
| down the best rate for                           |                                | ion for credit.                                                    |                          |
| First Name                                       | Last Name                      |                                                                    |                          |
| Michael Alan                                     | Abadi                          |                                                                    |                          |
| Email                                            | Phone Number                   |                                                                    |                          |
| michael@adam.com                                 | 1112223333                     |                                                                    |                          |
| Additional detai                                 | s                              |                                                                    |                          |
| Street address                                   |                                | -                                                                  |                          |
|                                                  | and the second second          |                                                                    |                          |
| city                                             | State Zip<br>B5044             |                                                                    |                          |
| Annual States of Tarrey Carl                     |                                |                                                                    |                          |
|                                                  |                                | t to have my credit file accesses                                  | d for purposes of prequa |
|                                                  |                                | act my credit score. I agree to t<br>90 XMI Test Account, Lunderst |                          |
| Conditions and Lacknow<br>depending on the prequ |                                |                                                                    |                          |