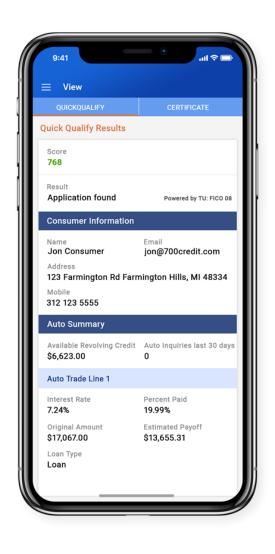

Once you select the "View Lead" button, you see the details behind the deal.

Click on "Credit Score Report" and you will see both the full credit report pulled and the summary QuickQualify results.

By clicking on any name in the list, you can view their full credit report, red flag, and a link to their compliance dashboard. If a QuickQualify was run, you will see the QuickQualify results.