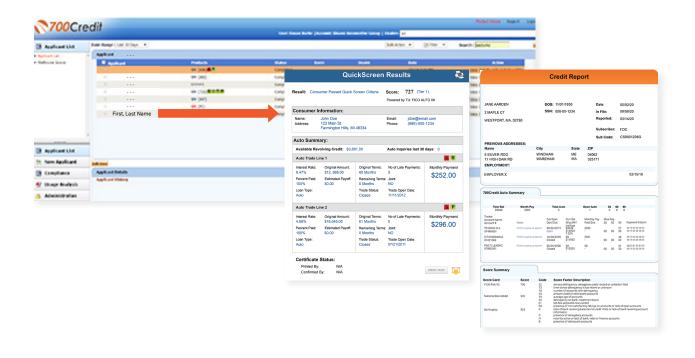

## Introduction to QuickQualify

**QuickQualify** is a soft pull prequalification solution which places a soft inquiry on the consumer's file, that does not require a consumer's SSN or DoB - only name and address required. For each consumer that fills out the prequalification form and gets preapproved, dealers receive:

- FICO Score
- Available Revolving Credit
- Auto Inquiries last 30 days
- Summary of Auto Trade Lines Including:
  - Current Monthly Payments
  - Current Auto Loan Interest Rates
  - Remaining Balance/Payoff
  - Payment History
  - Months Remaining on Auto Loans

#### **Credit Report Option**

With our QuickQualify platform, dealers have the option of either getting the soft pull prequalification results as shown above, or you can opt to receive a full credit file from all three bureaus: **Equifax**, **TransUnion**, and **Experian**.

Above is an example of our HTML Credit Report. This image was split for display purposes but will normally provide dealers with a complete, single view.