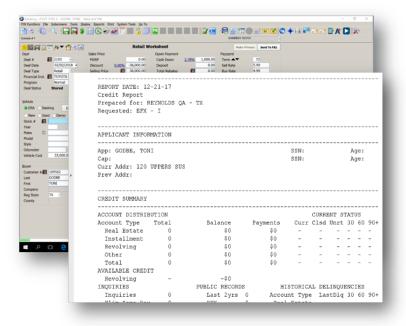

## **Credit Solutions**

700Credit provides the following services to ERA-IGNITE customers:

- Dealers can seamlessly pull credit reports within the Credit Bureau Interface (CBI)
- Pre-Screen (soft-pull) services integrated with the FOCUS or Contact Management platform
- Single sign-on access to RouteOne with direct routing to captives
- >> Provider of RouteOne's IDOne solution

## How Dealers Benefit from 700Credit with Reynolds and Reynolds

- Fast, convenient access to all three credit bureaus through the CBI, RouteOne or Dealertrack interface.
- NouteOne user? You may be eligible an ERA-IGNITE system discount.
- Applicant history is stored on our servers and is available for retrieval indefinitely.
- Preferred pricing on credit and compliance. Our volumes with the three bureaus allow us to get the lowest rates possible from our partners and we pass that savings on to you.