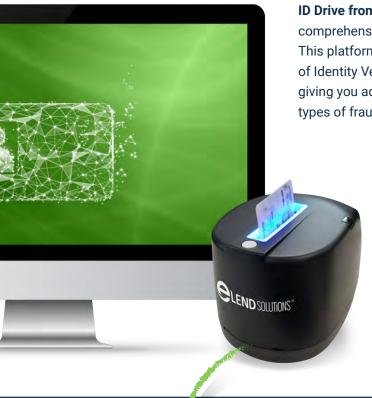

# **DRIVER'S LICENSE VERIFICATION**

**ID Drive** from

Protect your store with the industry's most advanced data capture and driver's license authentication solution for automotive retailers today.

ID Drive from 700Credit & eLend Solutions provides dealers with the most comprehensive driver's license scanning solution for automotive dealers today. This platform combines our prescreen & prequalification platforms, and our suite of Identity Verification tools including Red Flag & Synthetic Fraud detection giving you access to valuable credit data and protecting you from sophisticated types of fraud at the top of the sales funnel.

#### **HOW IT WORKS**

- The customer's driver's license is scanned
- The customer provides consent to have their ID validated
- Once verified (with the same technology used by the Department of Homeland Security) the customer's information is run through 700Credit's Identity Verification & Synthetic ID Fraud tools.