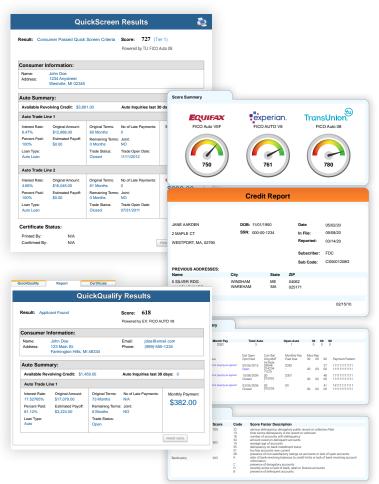

#### **SOFT PULL: PRESCREEN**

When enabled 700Credit's dealer-initiated prescreen soft pull solution is automatically run after the driver's license scan. Knowing the FICO score allows you to have confident payment conversations at the top of the sales funnel.

### **SOFT PULL: PREQUALIFICATION**

ID Drive has also integrated our consumer-driven prequalification solution with the driver's license scan solution.

#### 700Credit soft pulls returns the following:

- Full Credit File (soft pull prequalification only)
- Summary results including:
  - Live FICO® Score
  - Summary of all the auto trade lines including:
    - + Current Monthly Payments
    - + Current Interest Rate
    - + Remaining Balance
    - + Months Remaining on Loan