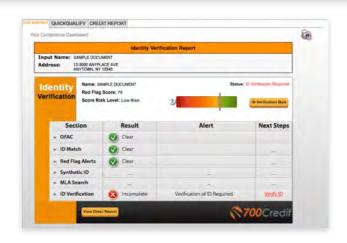

### **IDENTITY VERIFICATION**

The 700Credit Identity Verification and Synthetic ID Fraud have also been integrated in the ID Drive Solution.

Each license scanned is run through Red Flag, ID Match, OFAC & Synthetic ID Fraud checks. Dealers are immediately notified of any inconsistencies and are given the opportunity to clear the issues before proceeding with the sale.