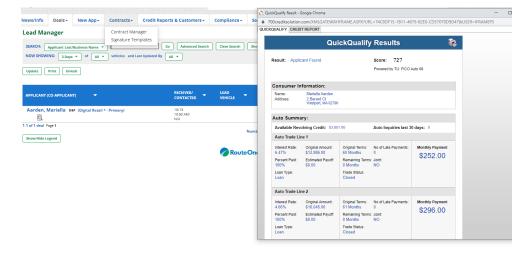

# Where does a dealer get access to Pre-qualification data in RouteOne?

Whether the 700Credit quick qualify is successful or not, completion of the Consumer form results in a Lead being generated in RouteOne, which is available from the Lead Manager Screen (Deals>Lead Manager)

| News/Info Deals -                                                                                                                                                         | New App+                                                                                      | Contracts + | Credit Reports & Customers - | Compliance +    | SecureDoc <i>One</i> + | Payoff Quote+ | Vehicle Values + | Menu | Rates & Forms | Reports + | Admin + |               |
|---------------------------------------------------------------------------------------------------------------------------------------------------------------------------|-----------------------------------------------------------------------------------------------|-------------|------------------------------|-----------------|------------------------|---------------|------------------|------|---------------|-----------|---------|---------------|
| Lead Manager                                                                                                                                                              |                                                                                               |             |                              |                 |                        |               |                  |      |               |           |         |               |
| SEARCH: Applicant Last/Business Name * 60 Advanced Search Clear Search Show Additional Fields (F12)<br>NOW SHOWING: 3 Days * of All * vehicles and Last Updated By All *  |                                                                                               |             |                              |                 |                        |               |                  |      |               |           |         |               |
| Update Print Unlock Prospect Report Save<br>The Status and Assigned User changes made will be stored once the "Save" button is selected; any unsaved changes will be loss |                                                                                               |             |                              |                 |                        |               |                  |      |               |           |         |               |
| APPLICANT (CO-APPLICANT                                                                                                                                                   | ) 👻                                                                                           |             | RECEIVED/<br>CONTACTED       | LEAD<br>VEHICLE | STATUS<br>All          | • •           | LEAD SOURCE      | LEA  |               | ACTIONS   |         | ASSIGNED USER |
| Aarden, Mariella 👓                                                                                                                                                        | (Digital Retail *                                                                             | - Primary)  | 10/13<br>10:50 AM/<br>N/A    |                 | New                    | ~             | Digital Retail   | Pre- | Qualification | Edit/Mo   | re      | UNASSIGNED V  |
| 1.1 of 1 deal Page 1<br>Number of records to display per page: 0 10 0 25 @ 50 0 100<br>Show/Hide Legend                                                                   |                                                                                               |             |                              |                 |                        |               |                  |      |               |           |         |               |
|                                                                                                                                                                           | RouteOne.     © 2003-3021, RouteOne LLC, All rights reserves.     Use Policy   Privacy Policy |             |                              |                 |                        |               |                  |      |               |           |         |               |

ē

If a lead has Prequalification data available an icon\_

is presented which, when clicked will show 700Credit Prequalification data.