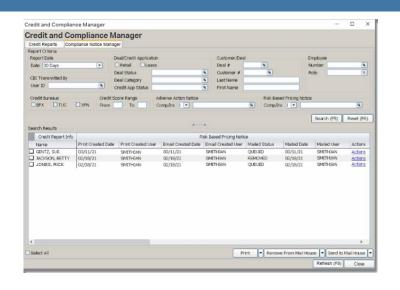

## 700Credit's integrated Mail House platform for compliance management in ERA-IGNITE.

The 700Credit Mail House solution is seamlessly integrated with the ERA-IGNITE Credit and Compliance Manager module so it is easy to access and easy to use.

From the Compliance Notice Manager, dealers can:

- View all credit applications and the status of their compliance tasks Red Flag, RBPN and Adverse Action Letters
- Sort applicants to easily identify incomplete tasks
- Execute individual or batch compliance related activities

## **How Dealers Benefit**

- Automates and simplifies compliance requirements for adverse action and risk-based pricing notices
- ✓ Dealers can view and monitor the status of their compliance activities from one location
- Dealers can print, email, or mail AA and RBPN letters to customers
- ✓ Provides a compliance safety net if you miss sending a letter, the Mail House platform will do it for you